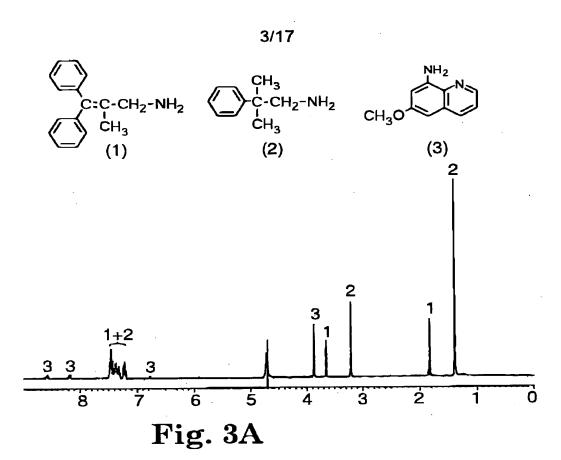

Sheet 3 of 17

METHODS FOR CREATER A COMPOUND LIBRARY

Title: METHODS FOR CRE Applicant(s): Stockman et al. Scrial No.: 10/044,219 Docket: 6283NCP2

Filed: November 19, 2001

Filed: November 19, 2001

Sheet 4 of 17